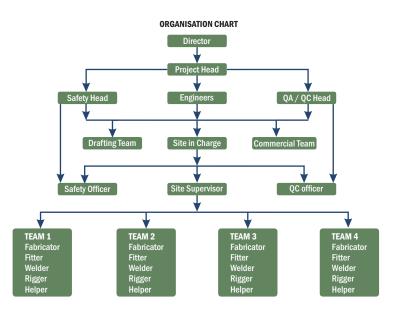

oilers...
- Economizer coils, super heated coils



- Two Fabrication Facilities
- Sandblasting/ short blasting
- Advanced Painting Facilities
- CNC Machines, Cold Bending of tubes Plate Rolling Machines
- Plasma Cutting Machines



INNOTECH believe that Quality is essential to all projects. Through the years we have seen customers patronize INNOTECH because of their faith and conviction in the quality of our services. In pursuit of excellence, we committed to providing:

**Cost Effective Solutions** – Offering Premium Quality Services at competitive prices.

**Continuous Improvement** – BY keeping pace with Universal Technological Innovations, we able to upgrade and improve our services.

Customer Satisfaction: Meeting the Expectation of the Customer is what drives our work force.









#### M/S. VNS SWITCHGEAR PVT. LTD



Location: Ambernath , MIDC, Maharashtra. Scope of Work: Supply and Fabrication of Chimney, Air Duct , Plat form & Feed Water Tank manufactured at Ambernath, MIDC

M/S. AMAZON SELLER SERVICES PRIVATE LIMITED.

#### M/S. SAI FERTILIZERS & PHOSPHATES PVT. LTD



Location: Ambernath , MIDC, Maharashtra. Scope of Work: Fabrication & Erection & Commissioning of of SS Tanks & Utility Piping & Maintenance Annual Rate Contract.





Location: Bandikodigehalli, Bangalore. Scope of Work: Fabrication, Erection Testing & Commissioning of Fire Fighting Sprinkler system.

#### M/S. HIMALAYA DRUGS



Site Location : Tumkur, Bengaluru. Scope of Work : Supply & Fabrication, Erection of Utility Piping , Chiller Installation and Commissioning jobs, Water Purifier System,