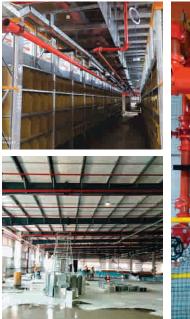

## Fire Hydrant Systems

Location: Bandikodigehalli, Bangalore. Scope of Work: Fabrication, Erection Testing & Commissioning of Fire Fighting Sprinkler system.