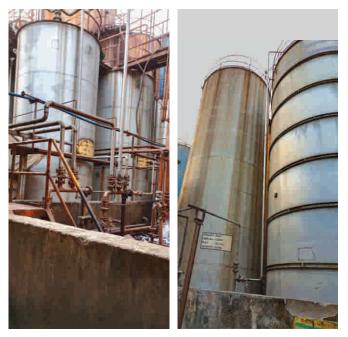

#### Our expertise is into

- Expertise in fabrication and erection
- Chimneys
- Installation of Boiler / Boiler Repairing and Steam Piping as per IBR
- Tanks of all types and materials (Bulk storage tanks, Feed Water Tanks etc)
- Silos
- Air Receivers
- Special fabrication of various items as per their drawings
- High Pressure Alloy steel piping for power boilers
- Boiler Ducting
- Structures
- Dearator Tanks
- Heat Exchangers
- Distribution headers up to 1200 NB
- Retubing of high pressure boilers...
- Economizer coils, super heated coils

#### M/S. SAI FERTILIZERS & PHOSPHATES PVT. LTD

Location: Ambernath , MIDC, Maharashtra. Scope of Work: Fabrication & Erection & Commissioning of of SS Tanks & Utility Piping & Maintenance Annual Rate Contract.