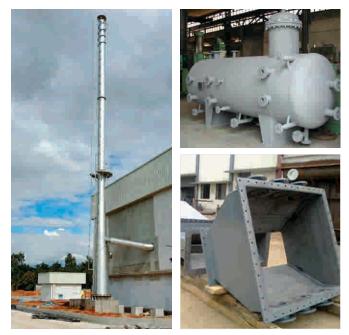

We are having our Factory & Office Set Up in Addl MIDC, Ambarnath (E), Dt: Thane (Factory area around 7000 Sq. Ft & Office area around 3000 Sq. Ft). We are also into Manufacturing of Pharma Equipments, and other major Fabrication Works such as Pressure Vessels, Heat Exchangers, Reactors, Storage Tanks, Chimney etc.

#### Our expertise is into

- Expertise in fabrication and erection
- Chimneys
- Installation of Boiler / Boiler Repairing and Steam Piping as per IBR
- Tanks of all types and materials (Bulk storage tanks, Feed Water Tanks etc)
- Silos
- Air Receivers
- Special fabrication of various items as per their drawings
- High Pressure Alloy steel piping for power boilers
- Boiler Ducting
- Structures
- Dearator Tanks
- Heat Exchangers
- Distribution headers up to 1200 NB
- Retubing of high pressure boilers...
- Economizer coils, super heated coils